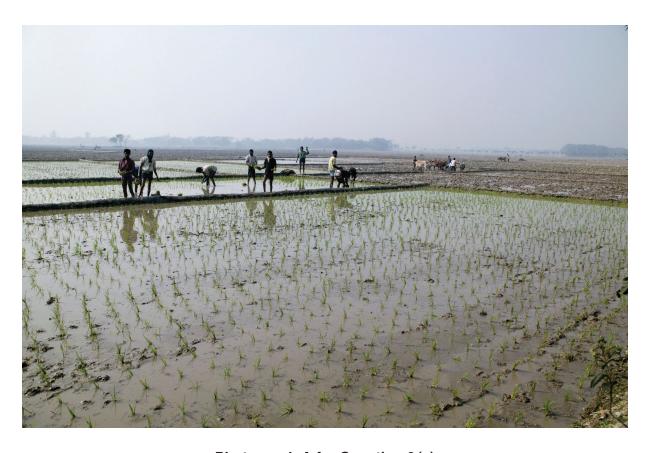

## **BANGLADESH STUDIES**

7094/02

May/June 2015

Paper 2 INSERT

1 hour 30 minutes

Photograph A for Question 3(a)