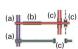

h.

• i.

Cable transport – Conveyor belt

(a) Bridges – (b) Viaduct – (c) Tunnels

- a. River wider than 50 m
- b. River 25m to 50m wide
- c. River 15m to 25m wide
- d. River 3m to 15m wide
- e. Stream
- f. Intermittent stream
- g. Lake/Pond
- h. Swamp, marsh
- i. Spring, resurgence, sink-hole, well
- j. Breakwater, pile construction
- I. Dam