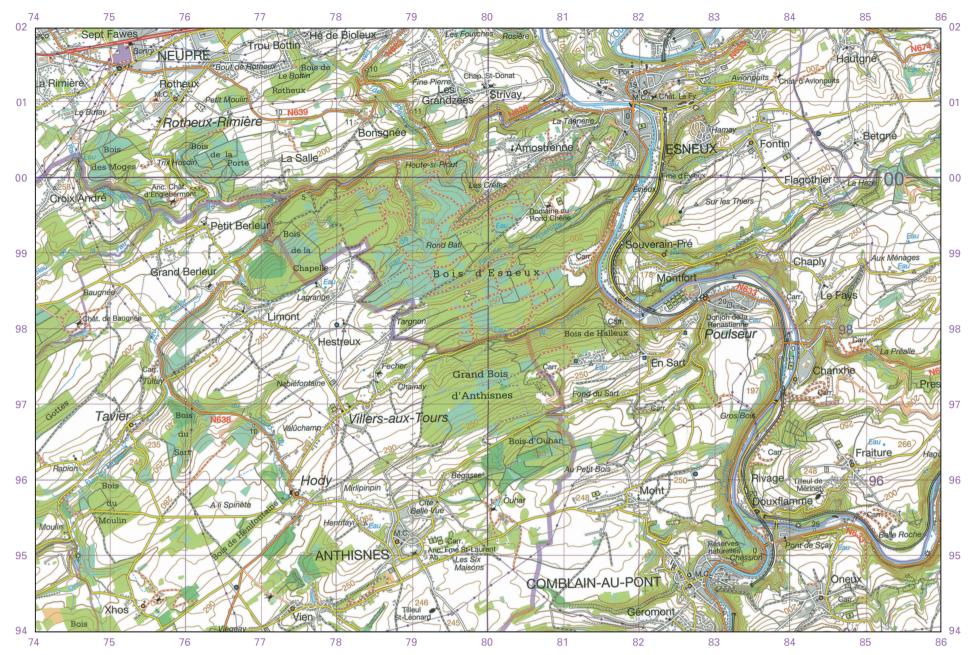

## Survey Map

In order to preserve the scale, the map should be printed in colour onto A3 paper.

When printing, select 'Actual size'. Do not select 'Fit' as this will re-size the map. You may need to change the paper size to A3. Ensure the orientation is Portrait.