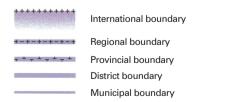

Elevations in metres – Contour interval: 10 m

| KEY                                                                                                                                                                                                                                                             |                                                         | 1:50 000                                                                                                                                                                                                                                                                                                                                                                                                                                                                                                                                                                                                                                                                                                                                                                                                                                                                                                                                                                                                                                                                                                                                                                                                                                                                                                                                                                                                                                                                                                                                                                                                                                                                                                                                                                                                                                                                            | Elevations in metres - Contour Interval: 10111                                                                                                                                                                                                                                                                      |
|-----------------------------------------------------------------------------------------------------------------------------------------------------------------------------------------------------------------------------------------------------------------|---------------------------------------------------------|-------------------------------------------------------------------------------------------------------------------------------------------------------------------------------------------------------------------------------------------------------------------------------------------------------------------------------------------------------------------------------------------------------------------------------------------------------------------------------------------------------------------------------------------------------------------------------------------------------------------------------------------------------------------------------------------------------------------------------------------------------------------------------------------------------------------------------------------------------------------------------------------------------------------------------------------------------------------------------------------------------------------------------------------------------------------------------------------------------------------------------------------------------------------------------------------------------------------------------------------------------------------------------------------------------------------------------------------------------------------------------------------------------------------------------------------------------------------------------------------------------------------------------------------------------------------------------------------------------------------------------------------------------------------------------------------------------------------------------------------------------------------------------------------------------------------------------------------------------------------------------------|---------------------------------------------------------------------------------------------------------------------------------------------------------------------------------------------------------------------------------------------------------------------------------------------------------------------|
| KE I                                                                                                                                                                                                                                                            | 500 m 0 1000 m                                          | 2000 m 3000 m                                                                                                                                                                                                                                                                                                                                                                                                                                                                                                                                                                                                                                                                                                                                                                                                                                                                                                                                                                                                                                                                                                                                                                                                                                                                                                                                                                                                                                                                                                                                                                                                                                                                                                                                                                                                                                                                       | 4000 m 5000 m                                                                                                                                                                                                                                                                                                       |
| EauDrinking water<br>installationCl.Clinic<br>Couv.RauBrookDéb.Landing stageAb.AbbeyÉc.SchoolAnc.FormerFmeFarmBég.ConventM.C.Town hallBnePostMinMillCalv.Wayside crossPol.Integrated<br>police forceChap.Chapel or shrinePp.Fire stationChât.CastleSabl.Sandpit |                                                         | roads | Local Roads with traffic   roads restriction   Image: Dual carriageways Roads with 4 or more lanes   Roads with 4 or more lanes Roads $\geq$ 8m wide   Roads $\geq$ 4m and $<$ 8m wide (and/or 2 or 3 lanes)   Road $<$ 4m wide (and/or 1 lane)   Parking: with/ E40 N9   without petrol station Road number – Exit |
| Earth track                                                                                                                                                                                                                                                     | - <b>-</b> -                                            | Bridge                                                                                                                                                                                                                                                                                                                                                                                                                                                                                                                                                                                                                                                                                                                                                                                                                                                                                                                                                                                                                                                                                                                                                                                                                                                                                                                                                                                                                                                                                                                                                                                                                                                                                                                                                                                                                                                                              |                                                                                                                                                                                                                                                                                                                     |
| (a)                                                                                                                                                                                                                                                             | IÌ ¶ □` F                                               | Footbridge – Lock – Ship-lift – Wherry, ferry                                                                                                                                                                                                                                                                                                                                                                                                                                                                                                                                                                                                                                                                                                                                                                                                                                                                                                                                                                                                                                                                                                                                                                                                                                                                                                                                                                                                                                                                                                                                                                                                                                                                                                                                                                                                                                       | Sand, salt marsh                                                                                                                                                                                                                                                                                                    |
| (b)<br>(c) Path: (a) stepped – (b) paved – (c) unpaved                                                                                                                                                                                                          | $\rightarrow \rightarrow \rightarrow \rightarrow \land$ | Visible pipeline                                                                                                                                                                                                                                                                                                                                                                                                                                                                                                                                                                                                                                                                                                                                                                                                                                                                                                                                                                                                                                                                                                                                                                                                                                                                                                                                                                                                                                                                                                                                                                                                                                                                                                                                                                                                                                                                    | Sports complex – Football pitch – Sports ground                                                                                                                                                                                                                                                                     |
| Railway: single track – multi-track – H.S.L.                                                                                                                                                                                                                    |                                                         | High voltage line                                                                                                                                                                                                                                                                                                                                                                                                                                                                                                                                                                                                                                                                                                                                                                                                                                                                                                                                                                                                                                                                                                                                                                                                                                                                                                                                                                                                                                                                                                                                                                                                                                                                                                                                                                                                                                                                   | 👷 🌟 * Rocks – Dunes – Spoil heap – Tumulus                                                                                                                                                                                                                                                                          |
|                                                                                                                                                                                                                                                                 | (b) E                                                   | Built-up area: (a) high – (b) moderate density                                                                                                                                                                                                                                                                                                                                                                                                                                                                                                                                                                                                                                                                                                                                                                                                                                                                                                                                                                                                                                                                                                                                                                                                                                                                                                                                                                                                                                                                                                                                                                                                                                                                                                                                                                                                                                      | Military risk zone, restricted access                                                                                                                                                                                                                                                                               |
| (a)                                                                                                                                                                                                                                                             | (a)                                                     | (c) Isolated building without function specified                                                                                                                                                                                                                                                                                                                                                                                                                                                                                                                                                                                                                                                                                                                                                                                                                                                                                                                                                                                                                                                                                                                                                                                                                                                                                                                                                                                                                                                                                                                                                                                                                                                                                                                                                                                                                                    |                                                                                                                                                                                                                                                                                                                     |
| (b) (c) (a) Sidings – (b) Station – (c) Halt                                                                                                                                                                                                                    |                                                         | (d) Isolated building with a specified function                                                                                                                                                                                                                                                                                                                                                                                                                                                                                                                                                                                                                                                                                                                                                                                                                                                                                                                                                                                                                                                                                                                                                                                                                                                                                                                                                                                                                                                                                                                                                                                                                                                                                                                                                                                                                                     | Embankment, crest – Dyke or earth bank – Steep                                                                                                                                                                                                                                                                      |
| Level crossings – NE: Not electrified                                                                                                                                                                                                                           |                                                         | Industrial, agricultural, commercial building                                                                                                                                                                                                                                                                                                                                                                                                                                                                                                                                                                                                                                                                                                                                                                                                                                                                                                                                                                                                                                                                                                                                                                                                                                                                                                                                                                                                                                                                                                                                                                                                                                                                                                                                                                                                                                       | (a)<br>(b) (a) Contour – (b) Intermediate contour – (c) Index contour<br>(c) 100 (a) Contour – (b) Intermediate contour – (c) Index contour                                                                                                                                                                         |
|                                                                                                                                                                                                                                                                 | •                                                       |                                                                                                                                                                                                                                                                                                                                                                                                                                                                                                                                                                                                                                                                                                                                                                                                                                                                                                                                                                                                                                                                                                                                                                                                                                                                                                                                                                                                                                                                                                                                                                                                                                                                                                                                                                                                                                                                                     | Contour interval is 10 metres                                                                                                                                                                                                                                                                                       |